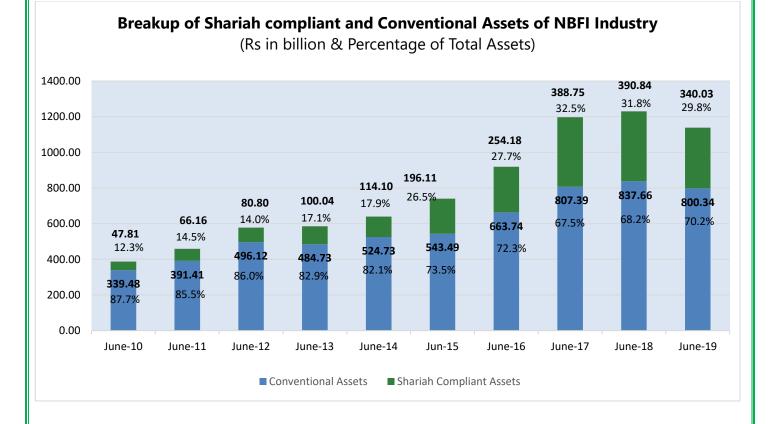

## Breakup of Shariah Compliant and Conventional Assets of NBFI Industry

|                                            |             |                     |           |             |          |          |        |        | (F      | Rs. in billion) |
|--------------------------------------------|-------------|---------------------|-----------|-------------|----------|----------|--------|--------|---------|-----------------|
| Description                                | Jun-10      | Jun-11              | Jun-12    | Jun-13      | Jun-14   | Jun-15   | Jun-16 | Jun-17 | Jun -18 | June-19         |
| Conventional<br>Assets                     | 339.48      | 391.41              | 496.12    | 484.73      | 524.73   | 543.49   | 663.74 | 807.39 | 837.66  | 800.34          |
| Shariah<br>Compliant<br>Assets             | 47.81       | 66.16               | 80.80     | 100.04      | 114.10   | 196.11   | 254.18 | 388.75 | 390.84  | 340.03          |
| Total Assets                               | 387.29      | 457.57              | 917.92    | 1,196.14    | 1,228.50 | 1,140.37 |        |        |         |                 |
| Share of<br>Conventional<br>Assets         | 87.7%       | 85.5%               | 86.0%     | 82.9%       | 82.1%    | 73.5%    | 72.3%  | 67.5%  | 68.2%   | 70.2%           |
| Share of<br>Shariah<br>Compliant<br>Assets | 12.3%       | 14.5%               | 14.0%     | 17.1%       | 17.9%    | 26.5%    | 27.7%  | 32.5%  | 31.8%   | 29.8%           |
| Conventional A                             | ssets - Gro | owth sinc           | e June 20 | 10 till Jur | ne 2019  |          |        |        | 135.75% |                 |
| Shariah Complia                            | ant Assets  | 2019 <b>611.21%</b> |           |             |          |          |        |        |         |                 |
| Compound Ann                               | ual Grow    | ets                 | 10.00%    |             |          |          |        |        |         |                 |
| Compound Ann                               | ual Grow    |                     | 24.36%    |             |          |          |        |        |         |                 |

Note . Shariah Compliant assets include assets of Shariah Compliant Mutual Funds, Shariah Compliant Pension Funds, REIT Scheme and Shariah compliant Modarabas, while rest of the assets of NBFI industry is conventional assets.