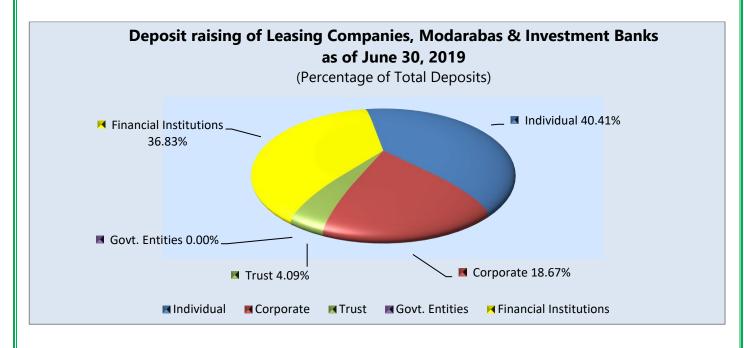

## Deposit raising of Leasing Companies, Modarabas & Investment Banks

|                        |              | Amounts (F | Rs in million)      |           | % of Total |  |
|------------------------|--------------|------------|---------------------|-----------|------------|--|
| Category               | Leasing Cos. | Modarabas  | Investment<br>Banks | Total     | Deposits   |  |
| Individual             | 415.15       | 1,552.70   | 3,902.94            | 5,870.79  | 40.41%     |  |
| Corporate              | 92.91        | 2,300.00   | 318.68              | 2,711.59  | 18.67%     |  |
| Trust                  | 10.00        | 356.65     | 227.56              | 594.21    | 4.09%      |  |
| Govt. Entities         | -            | -          | -                   | -         | 0.00%      |  |
| Financial Institutions | -            | 5,350.00   | -                   | 5,350.00  | 36.83%     |  |
| Total                  | 518.06       | 9,559.35   | 4,449.18            | 14,526.59 | 100.00%    |  |

- Note 1. Total Assets of Investment Banks do not include information pertaining to Pakistan Development Fund Ltd and Taleem Finance Company Ltd.
- Note 2. Total Assets of Modarabas do not include information pertaining to five Modarabas, which did not file their returns for the month of June 2019.