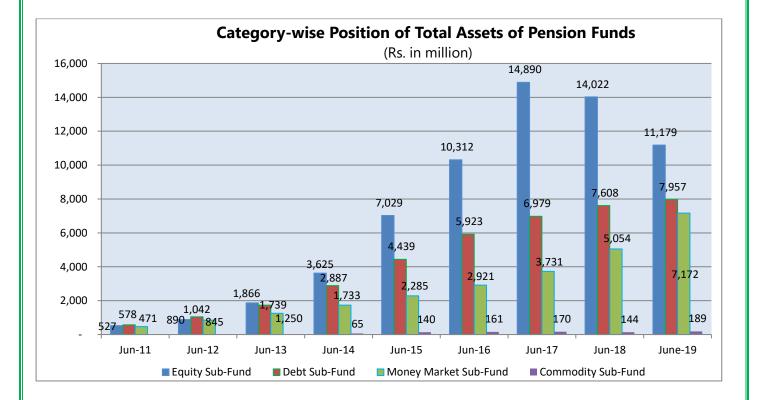

## **Category-Wise Position of Total Assets of Pension Funds**

|                           |        |        |        |        |        |        |        | (F     | Rs in million) |
|---------------------------|--------|--------|--------|--------|--------|--------|--------|--------|----------------|
| Description               | Jun-11 | Jun-12 | Jun-13 | Jun-14 | Jun-15 | Jun-16 | Jun-17 | Jun-18 | June-19        |
| Equity Sub-Fund           | 527    | 890    | 1,866  | 3,625  | 7,029  | 10,312 | 14,890 | 14,022 | 11,179         |
| Debt Sub-Fund             | 578    | 1,042  | 1,739  | 2,887  | 4,439  | 5,923  | 6,979  | 7,608  | 7,957          |
| Money Market Sub-<br>Fund | 471    | 845    | 1,250  | 1,733  | 2,285  | 2,921  | 3,731  | 5,054  | 7,172          |
| Commodity Sub-Fund        | -      | -      | -      | 65     | 140    | 161    | 170    | 144    | 189            |
| Total                     | 1,576  | 2,777  | 4,855  | 8,310  | 13,894 | 19,317 | 25,770 | 26,828 | 26,498         |