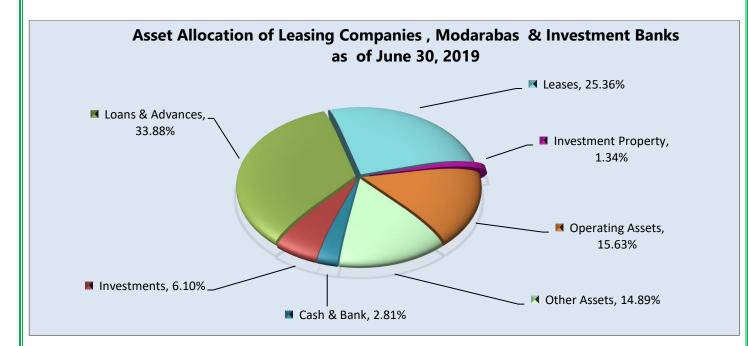

## Asset Allocation of Leasing Companies, Modarabas & Investment Banks

|                   |                |             |                     |        |                        |                     | (Rs             | in million) |
|-------------------|----------------|-------------|---------------------|--------|------------------------|---------------------|-----------------|-------------|
| Category          | Cash &<br>Bank | Investments | Loans &<br>Advances | Lease  | Investment<br>Property | Operating<br>Assets | Other<br>Assets | Total       |
| Modarabas         | 2,031          | 2,567       | 12,905              | 6,573  | 1,062                  | 16,560              | 10,358          | 52,056      |
| Leasing Companies | 560            | 130         | 1,011               | 7,154  | 154                    | 123                 | 1,025           | 10,157      |
| Investment Banks  | 899            | 4,887       | 28,196              | 17,793 | 447                    | 2,746               | 7,120           | 62,088      |
| Total             | 3,490          | 7,584       | 42,112              | 31,520 | 1,663                  | 19,429              | 18,503          | 124,301     |

- Note 1. Total Assets of Investment Banks do not include information pertaining to Pakistan Development Fund Ltd and Taleem Finance Company Ltd.
- Note 2. Total Assets of Modarabas do not include information pertaining to five Modarabas, which did not file their returns for the month of June 2019.