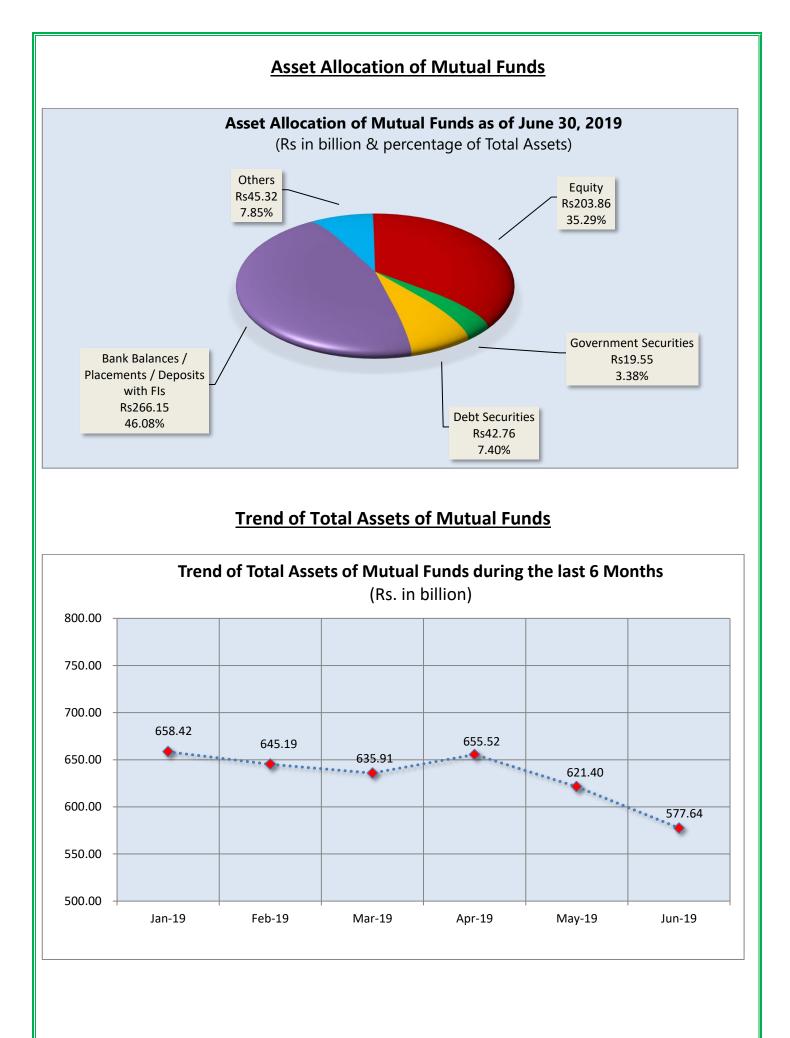

## **SNAPSHOT OF NBFI INDUSTRY AS OF June 30, 2019**

| Sector                                          | No. of Entities | <b>Total Assets</b><br>(Rs in Billion) | Percentage of<br>Total Assets |
|-------------------------------------------------|-----------------|----------------------------------------|-------------------------------|
| Asset Management Companies/ Investment Advisors | 23              | 36.56                                  | 3.21%                         |
| Mutual Funds (203) and Plans (94)               | 203             | 577.64                                 | 50.65%                        |
| Discretionary & Non-Discretionary Portfolios    | -               | 197.64                                 | 17.33%                        |
| Pension Funds                                   | 19              | 26.50                                  | 2.32%                         |
| REIT Management Companies                       | 5               | 05.72                                  | 0.50%                         |
| Real Estate Investment Trust (REIT Scheme)      | 1               | 46.05                                  | 4.04%                         |
| Investment Banks                                | 10              | 63.19                                  | 5.54%                         |
| Non-Bank Microfinance Companies                 | 26              | 116.73                                 | 10.24%                        |
| Leasing Companies                               | 6               | 10.16                                  | 0.89%                         |
| Modarabas                                       | 28              | 53.45                                  | 4.69%                         |
| Private Equity Companies                        | 4               | 00.16                                  | 0.01%                         |
| Private Equity Funds                            | 3               | 06.57                                  | 0.58%                         |
| Total                                           | 328             | 1,140.37                               | 100.00%                       |