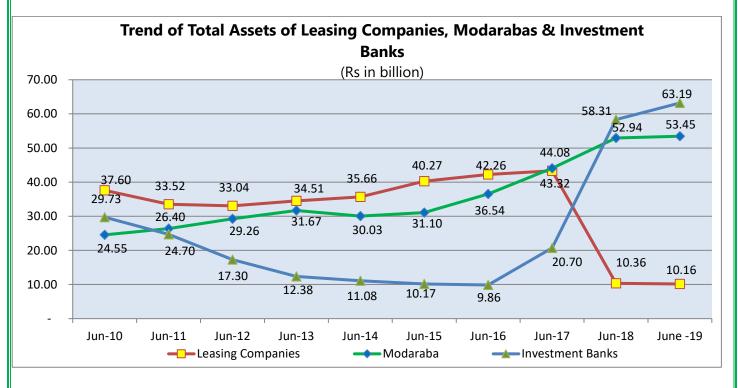

## LEASING COMPANIES, MODARABAS AND INVESTMENT BANKS

#### Trend of Total Assets of Leasing Companies, Modarabas and Investment Banks

|                                               | (Rs in billior |        |        |        |        |        |        |        |        |          |  |  |  |  |
|-----------------------------------------------|----------------|--------|--------|--------|--------|--------|--------|--------|--------|----------|--|--|--|--|
| Description                                   | Jun-10         | Jun-11 | Jun-12 | Jun-13 | Jun-14 | Jun-15 | Jun-16 | Jun-17 | Jun-18 | June -19 |  |  |  |  |
| Leasing<br>Companies                          | 37.60          | 33.52  | 33.04  | 34.51  | 35.66  | 40.27  | 42.26  | 43.32  | 10.36  | 10.16    |  |  |  |  |
| Modaraba                                      | 24.55          | 26.40  | 29.26  | 31.67  | 30.03  | 31.10  | 36.54  | 44.08  | 52.94  | 53.45    |  |  |  |  |
| Investment<br>Banks <sup>Note 1 &amp; 2</sup> | 29.73          | 24.70  | 17.30  | 12.38  | 11.08  | 10.17  | 9.86   | 20.70  | 58.31  | 63.19    |  |  |  |  |

- Note 1. Total Assets of Investment Banks include information pertaining to Pakistan Development Fund Ltd and Taleem Finance Company Ltd.
- Note2. Total assets, total liabilities, equity, and deposits etc. of investment banks increased significantly in February 2018 mainly due to change of license status of Orix Leasing Pakistan Limited from leasing to investment finance services.
- Note 3 During April 2019, Administrator was appointed to manage affairs of three Modarabas. Therefore, SCRS returns of these three Modarabas were not filed. However, figures of total assets, total liabilities and total equity for April 30, 2019 were reported by these entities which are included in the above table.
- Note 4 Financial figures of two Modaraba are as of November 30, 2018 and May 31, 2019 respectively in the above table.