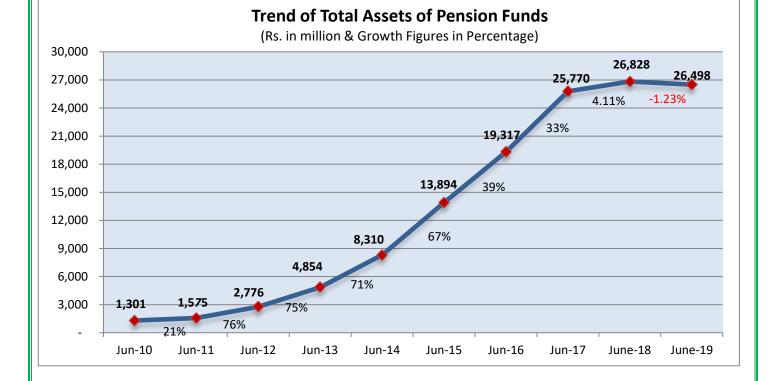

## **VOLUNTARY PENSION SCHEMES / FUNDS**

|                           |        |        |        |        |        |        |        |        | (Rs.   | in million) |
|---------------------------|--------|--------|--------|--------|--------|--------|--------|--------|--------|-------------|
| Description               | Jun-10 | Jun-11 | Jun-12 | Jun-13 | Jun-14 | Jun-15 | Jun-16 | Jun-17 | Jun-18 | June -19    |
| Total Assets              | 1,301  | 1,575  | 2,776  | 4,854  | 8,310  | 13,894 | 19,317 | 25,770 | 26,828 | 26,498      |
| Growth since<br>last June | -      | 21%    | 76%    | 75%    | 71%    | 67%    | 39%    | 33%    | 4.11%  | -1.23%      |

#### **Trend of Total Assets of Pension Funds**