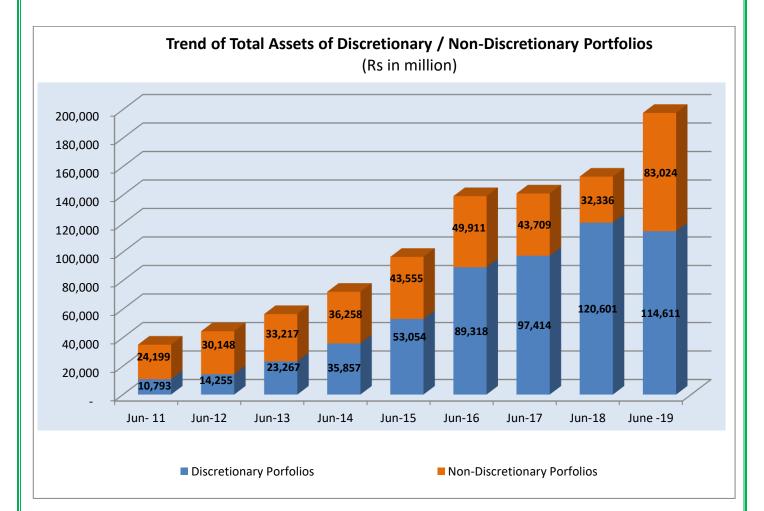

### Trend of Total Assets of Discretionary / Non-Discretionary Portfolios

|                                 |         |        |        |        |        |         |         | (Rs.    | in million) |
|---------------------------------|---------|--------|--------|--------|--------|---------|---------|---------|-------------|
| Description                     | Jun- 11 | Jun-12 | Jun-13 | Jun-14 | Jun-15 | Jun-16  | Jun-17  | Jun-18  | Jun-19      |
| Discretionary<br>Portfolios     | 10,793  | 14,255 | 23,267 | 35,857 | 53,054 | 89,318  | 97,414  | 120,601 | 114,611     |
| Non-Discretionary<br>Portfolios | 24,199  | 30,148 | 33,217 | 36,258 | 43,555 | 49,911  | 43,709  | 32,336  | 83,024      |
| Total Assets of<br>Portfolios   | 34,992  | 44,403 | 56,484 | 72,115 | 96,609 | 139,229 | 141,123 | 152,937 | 197,635     |