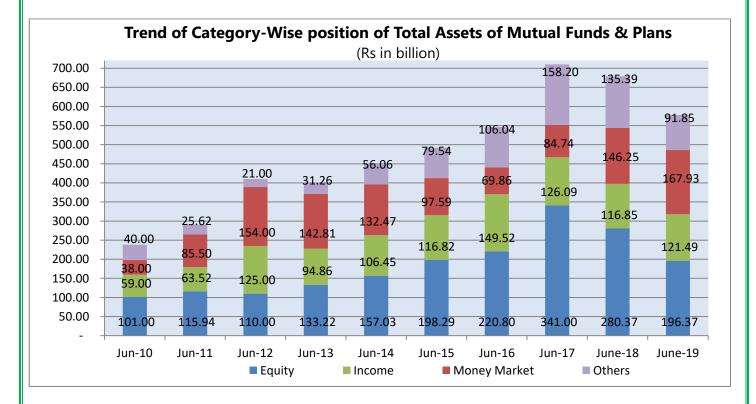

## Trend of Category-Wise position of Total Assets of Mutual Funds

| -   |    |     |       |
|-----|----|-----|-------|
| Rs. | in | bil | lion) |
|     |    | ~   |       |

| Description     | Jun-10 | Jun-11 | Jun-12 | Jun-13 | Jun-14 | Jun-15 | Jun-16 | Jun-17 | Jun-18 | June-19 |
|-----------------|--------|--------|--------|--------|--------|--------|--------|--------|--------|---------|
| Equity          | 101.00 | 115.94 | 110.00 | 133.22 | 157.03 | 198.29 | 220.80 | 341.00 | 280.37 | 196.37  |
| Income          | 59.00  | 63.52  | 125.00 | 94.86  | 106.45 | 116.82 | 149.52 | 126.09 | 116.85 | 121.49  |
| Money<br>Market | 38.00  | 85.50  | 154.00 | 142.81 | 132.47 | 97.59  | 69.86  | 84.74  | 146.25 | 167.93  |
| Others          | 40.00  | 25.62  | 21.00  | 31.26  | 56.06  | 79.54  | 106.04 | 158.20 | 135.39 | 91.85   |
| Total           | 238.00 | 290.58 | 410.00 | 402.15 | 452.01 | 492.24 | 546.22 | 710.03 | 678.86 | 577.64  |

Note. Others Include Asset Allocation, Aggressive Asset Allocation, Aggressive Income, Balanced, Capital Protected, Commodity, Fund of Funds, Index Tracker and Sector Specific Funds.