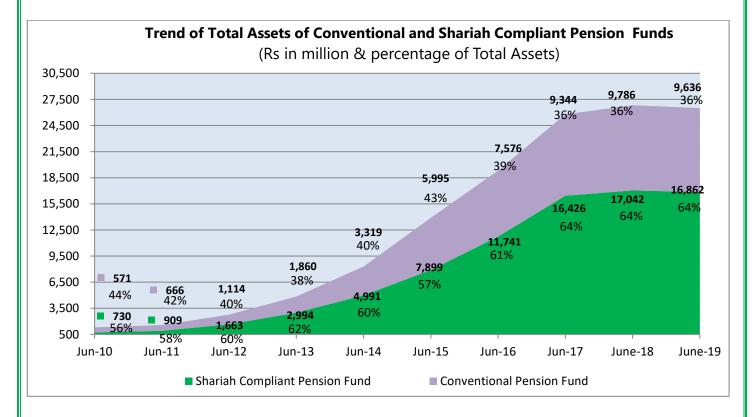

## Trend of Total Assets of Conventional and Shariah Compliant Pension Funds

|                                                                              |           |            |         | 1      |        | 1      |        |        | (Rs    | . in million) |
|------------------------------------------------------------------------------|-----------|------------|---------|--------|--------|--------|--------|--------|--------|---------------|
| Description                                                                  | Jun-10    | Jun-11     | Jun-12  | Jun-13 | Jun-14 | Jun-15 | Jun-16 | Jun-17 | Jun-18 | June-19       |
| Shariah<br>Compliant<br>Pension Funds                                        | 730       | 909        | 1,663   | 2,994  | 4,991  | 7,899  | 11,741 | 16,426 | 17,042 | 16,862        |
| Conventional<br>Pension Funds                                                | 571       | 666        | 1,114   | 1,860  | 3,319  | 5,995  | 7,576  | 9,344  | 9,786  | 9,636         |
| Total assets of<br>Pension<br>Funds                                          | 1,301     | 1,575      | 2,777   | 4,854  | 8,310  | 13,894 | 19,317 | 25,770 | 26,828 | 26,498        |
| Share of<br>Shariah<br>Compliant<br>Pension Funds                            | 56%       | 58%        | 60%     | 62%    | 60%    | 57%    | 61%    | 64%    | 64%    | 64%           |
| Share of<br>Conventional<br>Pension Funds                                    | 44%       | 42%        | 40%     | 38%    | 40%    | 43%    | 39%    | 36%    | 36%    | 36%           |
| Compound Annu<br>Pension Fund                                                | al Growth | Rate (June | npliant |        | 41.    | 75%    |        |        |        |               |
| Compound Annual Growth Rate (June 10 to June 2019) Conventional Pension Fund |           |            |         |        |        |        |        | 36.    | 89%    |               |