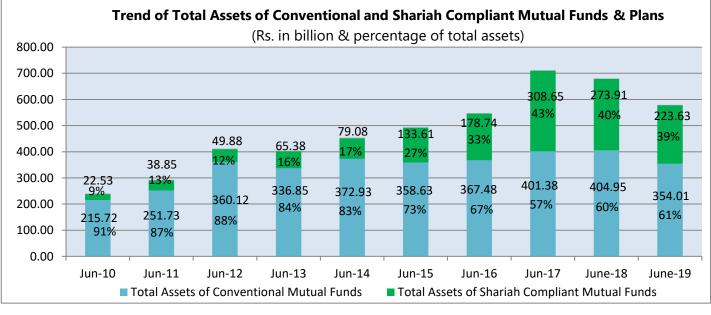

## <u>Trend of Total Assets of Conventional and Shariah</u> <u>Compliant Mutual Funds & Plans</u>

|                                                                    |             |             |            |            |            |        |        |        | (Rs     | . in billion) |
|--------------------------------------------------------------------|-------------|-------------|------------|------------|------------|--------|--------|--------|---------|---------------|
| Description                                                        | Jun-10      | Jun-11      | Jun-12     | Jun-13     | Jun-14     | Jun-15 | Jun-16 | Jun-17 | Jun-18  | Jun-19        |
| Total Assets of<br>Conventional<br>Mutual Funds                    | 215.72      | 251.73      | 360.12     | 336.85     | 372.93     | 358.63 | 367.48 | 401.38 | 404.95  | 354.01        |
| Total Assets of<br>Shariah<br>Compliant<br>Mutual Funds            | 22.53       | 38.85       | 49.88      | 65.38      | 79.08      | 133.61 | 178.74 | 308.65 | 273.91  | 223.63        |
| Total Assets of<br>Mutual Funds                                    | 238.25      | 290.58      | 410.00     | 402.23     | 452.01     | 492.24 | 546.22 | 710.03 | 678.86  | 577.64        |
| Share of<br>Conventional<br>Mutual Funds                           | 91%         | 87%         | 88%        | 84%        | 83%        | 73%    | 67%    | 57%    | 60%     | 61%           |
| Share of<br>Shariah<br>Compliant<br>Mutual Funds                   | 9%          | 13%         | 12%        | 16%        | 17%        | 27%    | 33%    | 43%    | 40%     | 39%           |
| Conventional<br>Mutual Funds<br>- Growth since<br>last June        | -           | 16.69%      | 43.06%     | -6.46%     | 10.71%     | -3.83% | 2.47%  | 9.22%  | 0.89%   | -12.58%       |
| Shariah<br>Compliant<br>Mutual Fund -<br>Growth since<br>last June | -           | 72.44%      | 28.39%     | 31.07%     | 20.95%     | 68.96% | 33.78% | 72.68% | -11.26% | -18.36%       |
| Conventional N                                                     | /lutual Fun | ds - Grow   | .9         |            | 64.        | .11%   |        |        |         |               |
| Shariah Compli                                                     | iant Mutua  | al Fund -Gr | 2019       |            | 892        | .59%   |        |        |         |               |
| Compound Anr<br>Mutual Funds                                       | nual Growt  | th Rate (Ju | al         |            | 5.0        | 66%    |        |        |         |               |
| Compound Anr<br>Mutual Fund                                        | nual Growt  | th Rate (Ju | ne 10 to J | une 19)-Sh | iariah Com | pliant |        | 29.    | .05%    |               |