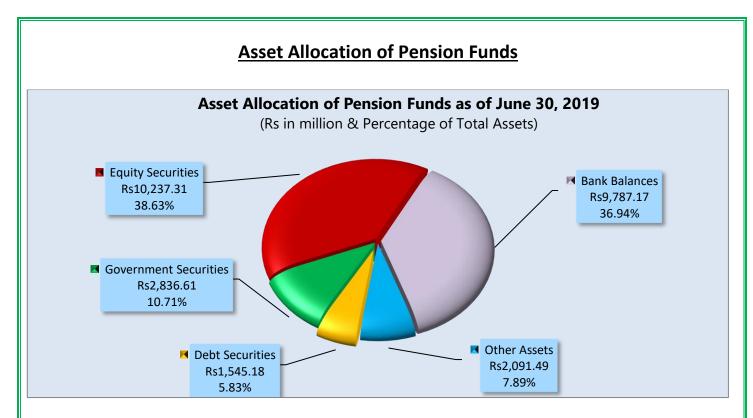

#### **Detail of Investor Accounts in Pension Funds**

| Description                  | # of investor accounts as at<br>June 30, 2019 (With balance<br>> 0) | Value of investment as at<br>June 30, 2019 (Rs. in<br>millions) | % of total<br>investment value |
|------------------------------|---------------------------------------------------------------------|-----------------------------------------------------------------|--------------------------------|
| Resident                     |                                                                     |                                                                 |                                |
| Individuals                  | 33,228                                                              | 23,259.67                                                       | 89.84%                         |
| Associated Banks/DFIs/AMCs   | 14                                                                  | 2,045.30                                                        | 7.90%                          |
| Other financial institutions | 1                                                                   | 309.518                                                         | 1.20%                          |
| Foreign                      |                                                                     |                                                                 |                                |
| Individuals                  | 6                                                                   | 276.37                                                          | 1.07%                          |
| Non-Individuals              | -                                                                   | -                                                               | 0.00%                          |
| Total                        | 33,249                                                              | 25,890.86                                                       | 100.00%                        |