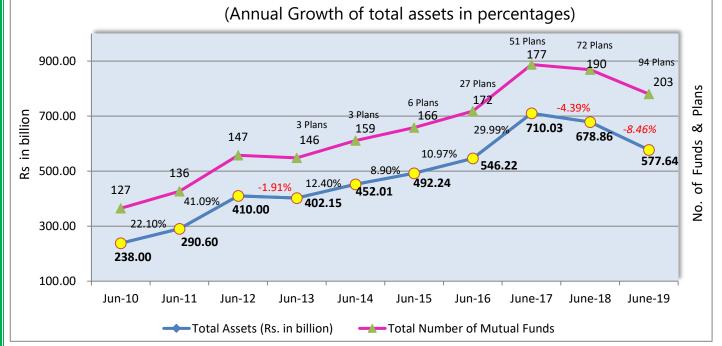

#### Trend of Total Assets and Number of Mutual Funds & Plans

|                                            |              |        |        |        |        |        |        |        | (R     | s in billion) |
|--------------------------------------------|--------------|--------|--------|--------|--------|--------|--------|--------|--------|---------------|
| Period                                     | Jun-10       | Jun-11 | Jun-12 | Jun-13 | Jun-14 | Jun-15 | Jun-16 | Jun-17 | Jun-18 | June-19       |
| Total Assets (Rs.<br>in billion)           | 238.00       | 290.60 | 410.00 | 402.15 | 452.01 | 492.24 | 546.22 | 710.03 | 678.86 | 577.64        |
| Growth since last<br>June                  | -            | 22.10% | 41.09% | -1.91% | 12.40% | 8.90%  | 10.97% | 29.99% | -4.39% | -14.91%       |
| Number of<br>Mutual Funds                  | 127          | 136    | 147    | 146    | 159    | 166    | 172    | 177    | 190    | 203           |
| Number of Plans                            | -            | -      | -      | 3      | 3      | 6      | 27     | 51     | 72     | 94            |
| Total Number of<br>Mutual Funds &<br>Plans | 172          | 199    | 228    | 262    | 297    |        |        |        |        |               |
| Growth since June                          | 2010 till Ju |        |        | 14     | 3%     |        |        |        |        |               |
| Compound Annual                            | Growth R     |        | 10.    | 35%    |        |        |        |        |        |               |

Trend of Total Assets & Number of Mutual Funds & Plans