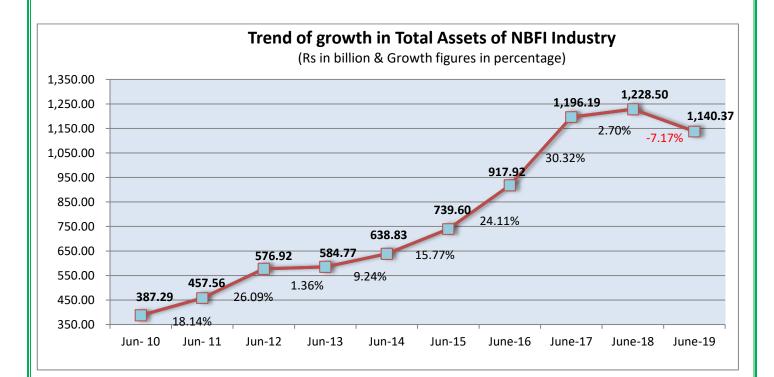

## Trend of growth in Total Assets of NBFI Industry

| Description                      | Jun- 10       | Jun- 11    | Jun-12    | Jun-13 | Jun-14 | Jun-15 | June-16 | June-17  | June-18  | June-19  |
|----------------------------------|---------------|------------|-----------|--------|--------|--------|---------|----------|----------|----------|
| Total Assets (Rs.<br>In billion) | 387.29        | 457.56     | 576.92    | 584.77 | 638.83 | 739.60 | 917.92  | 1,196.19 | 1,228.50 | 1,140.37 |
| Growth Since Last<br>June        | -             | 18%        | 26%       | 1%     | 9%     | 16%    | 24%     | 30%      | 3%       | -7.17%   |
| Growth since June                | e 2010 till . | June 30, 2 | 2019      |        |        |        | 1       | .94%     |          |          |
| Compound Annua<br>2019)          | ll Growth F   | Rate (June | e 2010 to | June   |        |        | 12      | 2.75%    |          |          |