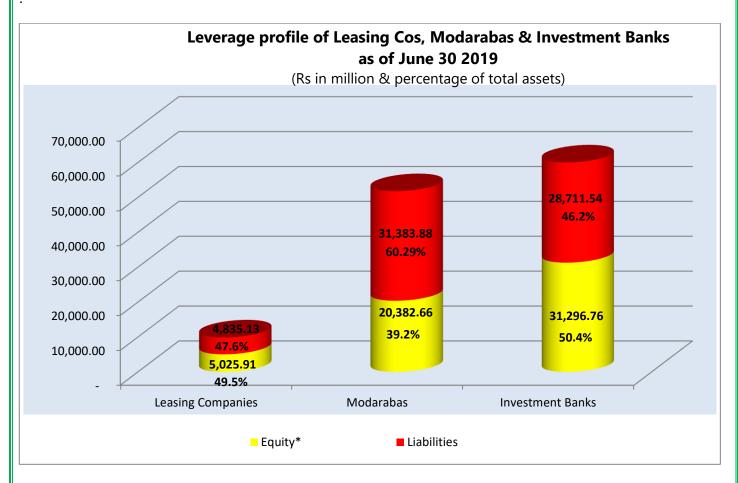

## Leverage profile of Leasing Companies, Modarabas & Investment Banks

| Category          | Equity    | Liabilities | Total Assets | Equity as<br>percentage<br>of total<br>assets | Liabilities as<br>percentage of<br>total assets |
|-------------------|-----------|-------------|--------------|-----------------------------------------------|-------------------------------------------------|
| Leasing Companies | 5,025.91  | 4,835.13    | 10,157.00    | 49.5%                                         | 47.6%                                           |
| Modarabas         | 20,382.66 | 31,383.88   | 52,056.00    | 39.2%                                         | 60.29%                                          |
| Investment Banks  | 31,296.76 | 28,711.54   | 62,088.00    | 50.4%                                         | 46.2%                                           |

- Note 1. Total Assets of Investment Banks do not include information pertaining to Pakistan Development Fund Ltd and Taleem Finance Company Ltd.
- Note 2. Total Assets of Modarabas do not include information pertaining to five Modarabas, which did not file their returns for the month of June 2019.