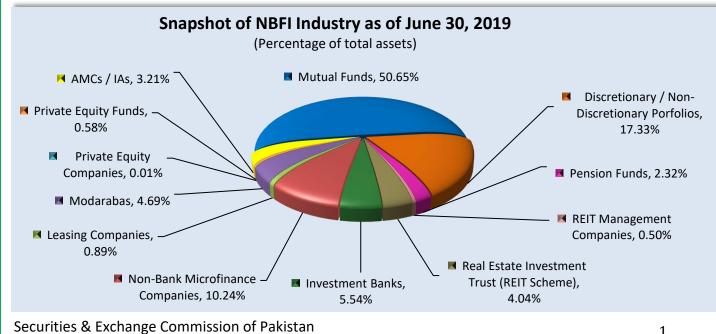

## **SNAPSHOT OF NBFI INDUSTRY AS OF June 30, 2019**

| Sector                                          | No. of Entities | <b>Total Assets</b><br>(Rs in Billion) | Percentage of<br>Total Assets |
|-------------------------------------------------|-----------------|----------------------------------------|-------------------------------|
| Asset Management Companies/ Investment Advisors | 23              | 36.56                                  | 3.21%                         |
| Mutual Funds (203) and Plans (94)               | 203             | 577.64                                 | 50.65%                        |
| Discretionary & Non-Discretionary Portfolios    | -               | 197.64                                 | 17.33%                        |
| Pension Funds                                   | 19              | 26.50                                  | 2.32%                         |
| REIT Management Companies                       | 5               | 05.72                                  | 0.50%                         |
| Real Estate Investment Trust (REIT Scheme)      | 1               | 46.05                                  | 4.04%                         |
| Investment Banks                                | 10              | 63.19                                  | 5.54%                         |
| Non-Bank Microfinance Companies                 | 26              | 116.73                                 | 10.24%                        |
| Leasing Companies                               | 6               | 10.16                                  | 0.89%                         |
| Modarabas                                       | 28              | 53.45                                  | 4.69%                         |
| Private Equity Companies                        | 4               | 00.16                                  | 0.01%                         |
| Private Equity Funds                            | 3               | 06.57                                  | 0.58%                         |
| Total                                           | 328             | 1,140.37                               | 100.00%                       |

Note 1: Total Number of entities does not include plans (94) as they are not considered Notified Entities or NBFCs. These plans are managed under 24 different mutual funds.

- Note 2: Direction no. 12 of 2017 dated April 27, 2017 requires AMCs to exclude the amount invested by fund of fund schemes in underlying funds managed by the same AMC while publishing the amount of assets under its management in advertisements. Accordingly, if the amount invested by fund of fund schemes in underlying funds of the same AMC (which is Rs32,796 million) is deducted from AUMs of the industry, the total assets under management of the industry amounted to the tune of Rs544,848 million, as of June 30, 2019.
- Note 3: As of June 30, 2019, Total numbers of funds are 203 while 94 Plans are being offered under 24 different Fund of funds. The Annexures to the Sector Report reflect the sum of number of plans and funds (excluding the 24 funds with the underlying investment plans), which, as of June 30, 2019 are 273.
- Note 4: The information pertaining to RMC is based on their latest available accounts for the period ended on December 31, 2018. Total assets of SB Global REIT Management Company Ltd as of June 30, 2018 have been included in total assets of REIT Management Companies for June 30, 2019 and June 30, 2018. Moreover, TPL Properties REIT Management Company Ltd was licensed to carry out REIT Management Services in May 2019 and its total assets as of June 30, 2019 have been included in total assets of REIT Management Companies for June 30, 2019.
- Note 5: Two NBFCs (which holds licenses for Asset Management & Investment Advisory Services) have also been authorized to act as Private Equity Company. The companies' assets are included in the assets of AMCs/IAs.