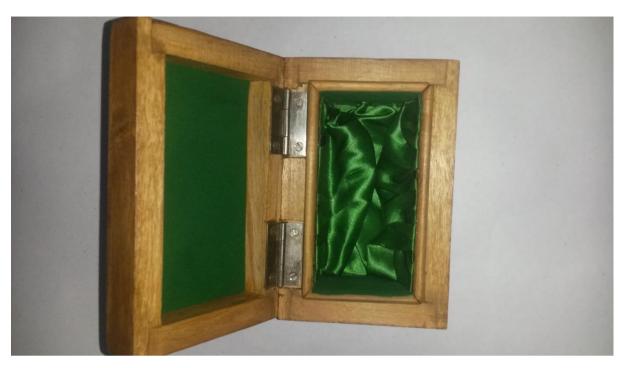

## **List of Souvenirs Required**

| S. No | Souvenirs     | Description                                                                                                                                                                                                                                                                                                                                                                                       | Qty.<br>Required |
|-------|---------------|---------------------------------------------------------------------------------------------------------------------------------------------------------------------------------------------------------------------------------------------------------------------------------------------------------------------------------------------------------------------------------------------------|------------------|
| 1     | Tea Mugs      | Ceramic with SECP coated four color logo                                                                                                                                                                                                                                                                                                                                                          | 150              |
| 2     | Magic Mugs    | Ceramic; glows SECP logo when hot                                                                                                                                                                                                                                                                                                                                                                 | 150              |
| 3     | Cufflinks Set | The set includes Cufflink, Tie pin, Coat pin, Keychain with Box. Imported Brass material with Polish, gold plated with SECP coated four color logo                                                                                                                                                                                                                                                | 35               |
|       | Coat Pin      | Imported Brass material with Polish, gold plated with SECP coated four color logo                                                                                                                                                                                                                                                                                                                 | 50               |
|       | Tie Pin       | Imported Brass material with Polish, gold plated with SECP coated four color logo                                                                                                                                                                                                                                                                                                                 | 50               |
|       | Cufflinks     | Imported Brass material with Polish, gold plated with SECP coated four color logo                                                                                                                                                                                                                                                                                                                 | 50               |
|       | Key Chain     | Imported Brass material with Polish, gold plated with SECP coated four color logo                                                                                                                                                                                                                                                                                                                 | 50               |
| 4     | Table Medals  | Walnut wood with SECP Medal                                                                                                                                                                                                                                                                                                                                                                       | 45               |
| 5     | Table Medals  | MDF wood with SECP Medal                                                                                                                                                                                                                                                                                                                                                                          | 45               |
| 6     | Wooden Box    | Material: Walnut solid wood with carving on top and 4 sides with 2 bronze latch closures.  Size Inches (Lx W x D) (11"x7"x3.5")  Interior: Decoration on lid with green velvet and green silk inside box.  Logo: Bronze Mattel with four color printed logo in the center.  Camel Bones: Two large and two small bones to be placed inside box.                                                   | 20               |
| 7     | Wooden Box    | Material: Walnut solid wood with carving on top and 4 sides with one iron latch closure.  Size Inches (L x W x D) (6"x4"x2.5") Interior: Decoration on lid with green velvet and green silk inside box. Logo: Bronze Mattel with four color printed logo in the center. Camel Bones: One large sized bone to be placed inside box.                                                                | 25               |
| 8     | Wooden Box    | Material: Tali solid wood with carving on top and 4 sides with one iron latch closure.  Size Inches: (L x W x D) (6"x4"x2.5") Interior: Decoration on lid with green velvet and green silk inside box. Logo: Bronze Mattel with four color printed logo in the center. Camel Bones: One large sized bone to be placed inside box.  Kraft Paper, Khaki Color, Size (9"x6.5") with one color screen | 25               |
| 9     | Paper Bag     | printed SECP logo. Green Rope and silver eyelet handle                                                                                                                                                                                                                                                                                                                                            | 100              |
| 10    | Paper Bag     | Kraft Paper, Khaki Color, Size (12"x9.4") with one color screen printed SECP logo. Green Rope and silver eyelet handle.                                                                                                                                                                                                                                                                           | 80               |

## Wooden Box (Small; tail)