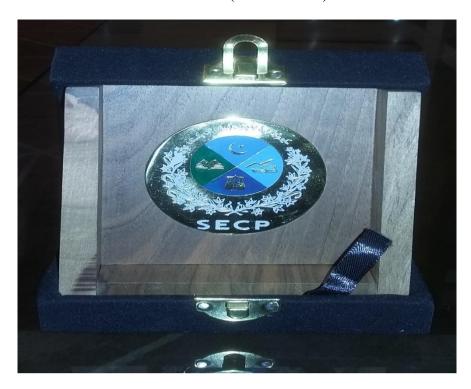

## **List of Souvenirs Required**

| S. No | Souvenirs     | Description                                                                                                                                                                                                                                                                                                                                                                                       | Qty.<br>Required |
|-------|---------------|---------------------------------------------------------------------------------------------------------------------------------------------------------------------------------------------------------------------------------------------------------------------------------------------------------------------------------------------------------------------------------------------------|------------------|
| 1     | Tea Mugs      | Ceramic with SECP coated four color logo                                                                                                                                                                                                                                                                                                                                                          | 150              |
| 2     | Magic Mugs    | Ceramic; glows SECP logo when hot                                                                                                                                                                                                                                                                                                                                                                 | 150              |
| 3     | Cufflinks Set | The set includes Cufflink, Tie pin, Coat pin, Keychain with Box. Imported Brass material with Polish, gold plated with SECP coated four color logo                                                                                                                                                                                                                                                | 35               |
|       | Coat Pin      | Imported Brass material with Polish, gold plated with SECP coated four color logo                                                                                                                                                                                                                                                                                                                 | 50               |
|       | Tie Pin       | Imported Brass material with Polish, gold plated with SECP coated four color logo                                                                                                                                                                                                                                                                                                                 | 50               |
|       | Cufflinks     | Imported Brass material with Polish, gold plated with SECP coated four color logo                                                                                                                                                                                                                                                                                                                 | 50               |
|       | Key Chain     | Imported Brass material with Polish, gold plated with SECP coated four color logo                                                                                                                                                                                                                                                                                                                 | 50               |
| 4     | Table Medals  | Walnut wood with SECP Medal                                                                                                                                                                                                                                                                                                                                                                       | 45               |
| 5     | Table Medals  | MDF wood with SECP Medal                                                                                                                                                                                                                                                                                                                                                                          | 45               |
| 6     | Wooden Box    | Material: Walnut solid wood with carving on top and 4 sides with 2 bronze latch closures.  Size Inches (Lx W x D) (11"x7"x3.5")  Interior: Decoration on lid with green velvet and green silk inside box.  Logo: Bronze Mattel with four color printed logo in the center.  Camel Bones: Two large and two small bones to be placed inside box.                                                   | 20               |
| 7     | Wooden Box    | Material: Walnut solid wood with carving on top and 4 sides with one iron latch closure.  Size Inches (L x W x D) (6"x4"x2.5") Interior: Decoration on lid with green velvet and green silk inside box. Logo: Bronze Mattel with four color printed logo in the center. Camel Bones: One large sized bone to be placed inside box.                                                                | 25               |
| 8     | Wooden Box    | Material: Tali solid wood with carving on top and 4 sides with one iron latch closure.  Size Inches: (L x W x D) (6"x4"x2.5") Interior: Decoration on lid with green velvet and green silk inside box. Logo: Bronze Mattel with four color printed logo in the center. Camel Bones: One large sized bone to be placed inside box.  Kraft Paper, Khaki Color, Size (9"x6.5") with one color screen | 25               |
| 9     | Paper Bag     | printed SECP logo. Green Rope and silver eyelet handle                                                                                                                                                                                                                                                                                                                                            | 100              |
| 10    | Paper Bag     | Kraft Paper, Khaki Color, Size (12"x9.4") with one color screen printed SECP logo. Green Rope and silver eyelet handle.                                                                                                                                                                                                                                                                           | 80               |