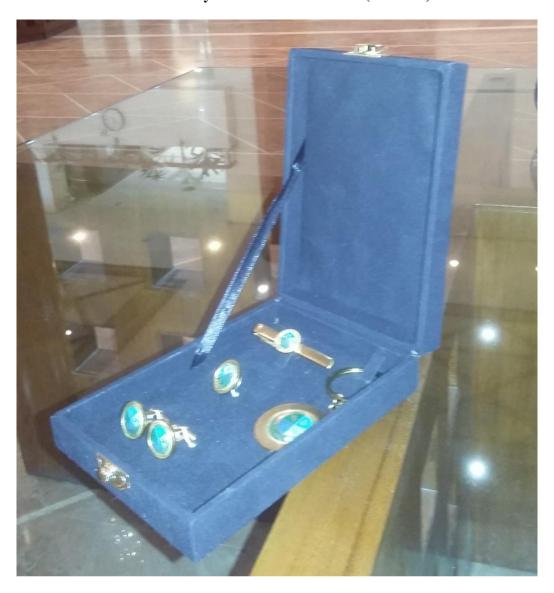

## **List of Souvenirs Required**

| S. No | Souvenirs     | Description                                                                                                                                                                                                                                                                                                                                                                                       | Qty.<br>Required |
|-------|---------------|---------------------------------------------------------------------------------------------------------------------------------------------------------------------------------------------------------------------------------------------------------------------------------------------------------------------------------------------------------------------------------------------------|------------------|
| 1     | Tea Mugs      | Ceramic with SECP coated four color logo                                                                                                                                                                                                                                                                                                                                                          | 150              |
| 2     | Magic Mugs    | Ceramic; glows SECP logo when hot                                                                                                                                                                                                                                                                                                                                                                 | 150              |
| 3     | Cufflinks Set | The set includes Cufflink, Tie pin, Coat pin, Keychain with Box. Imported Brass material with Polish, gold plated with SECP coated four color logo                                                                                                                                                                                                                                                | 35               |
|       | Coat Pin      | Imported Brass material with Polish, gold plated with SECP coated four color logo                                                                                                                                                                                                                                                                                                                 | 50               |
|       | Tie Pin       | Imported Brass material with Polish, gold plated with SECP coated four color logo                                                                                                                                                                                                                                                                                                                 | 50               |
|       | Cufflinks     | Imported Brass material with Polish, gold plated with SECP coated four color logo                                                                                                                                                                                                                                                                                                                 | 50               |
|       | Key Chain     | Imported Brass material with Polish, gold plated with SECP coated four color logo                                                                                                                                                                                                                                                                                                                 | 50               |
| 4     | Table Medals  | Walnut wood with SECP Medal                                                                                                                                                                                                                                                                                                                                                                       | 45               |
| 5     | Table Medals  | MDF wood with SECP Medal                                                                                                                                                                                                                                                                                                                                                                          | 45               |
| 6     | Wooden Box    | Material: Walnut solid wood with carving on top and 4 sides with 2 bronze latch closures.  Size Inches (Lx W x D) (11"x7"x3.5")  Interior: Decoration on lid with green velvet and green silk inside box.  Logo: Bronze Mattel with four color printed logo in the center.  Camel Bones: Two large and two small bones to be placed inside box.                                                   | 20               |
| 7     | Wooden Box    | Material: Walnut solid wood with carving on top and 4 sides with one iron latch closure.  Size Inches (L x W x D) (6"x4"x2.5") Interior: Decoration on lid with green velvet and green silk inside box. Logo: Bronze Mattel with four color printed logo in the center. Camel Bones: One large sized bone to be placed inside box.                                                                | 25               |
| 8     | Wooden Box    | Material: Tali solid wood with carving on top and 4 sides with one iron latch closure.  Size Inches: (L x W x D) (6"x4"x2.5") Interior: Decoration on lid with green velvet and green silk inside box. Logo: Bronze Mattel with four color printed logo in the center. Camel Bones: One large sized bone to be placed inside box.  Kraft Paper, Khaki Color, Size (9"x6.5") with one color screen | 25               |
| 9     | Paper Bag     | printed SECP logo. Green Rope and silver eyelet handle                                                                                                                                                                                                                                                                                                                                            | 100              |
| 10    | Paper Bag     | Kraft Paper, Khaki Color, Size (12"x9.4") with one color screen printed SECP logo. Green Rope and silver eyelet handle.                                                                                                                                                                                                                                                                           | 80               |

# Tea Mug

Magic Mug

Cufflinks/Key Chain/Coat Pin/Tie Pin (with Box)

Table Medal (Walnut Wood)

Table Medal (MDF Wood)