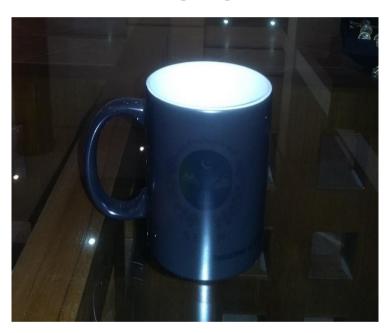

## **List of Souvenirs Required**

| S. No | Souvenirs     | Description                                                                                                                                                                                                                                                                                                                                                                                       | Qty.<br>Required |
|-------|---------------|---------------------------------------------------------------------------------------------------------------------------------------------------------------------------------------------------------------------------------------------------------------------------------------------------------------------------------------------------------------------------------------------------|------------------|
| 1     | Tea Mugs      | Ceramic with SECP coated four color logo                                                                                                                                                                                                                                                                                                                                                          | 150              |
| 2     | Magic Mugs    | Ceramic; glows SECP logo when hot                                                                                                                                                                                                                                                                                                                                                                 | 150              |
| 3     | Cufflinks Set | The set includes Cufflink, Tie pin, Coat pin, Keychain with Box. Imported Brass material with Polish, gold plated with SECP coated four color logo                                                                                                                                                                                                                                                | 35               |
|       | Coat Pin      | Imported Brass material with Polish, gold plated with SECP coated four color logo                                                                                                                                                                                                                                                                                                                 | 50               |
|       | Tie Pin       | Imported Brass material with Polish, gold plated with SECP coated four color logo                                                                                                                                                                                                                                                                                                                 | 50               |
|       | Cufflinks     | Imported Brass material with Polish, gold plated with SECP coated four color logo                                                                                                                                                                                                                                                                                                                 | 50               |
|       | Key Chain     | Imported Brass material with Polish, gold plated with SECP coated four color logo                                                                                                                                                                                                                                                                                                                 | 50               |
| 4     | Table Medals  | Walnut wood with SECP Medal                                                                                                                                                                                                                                                                                                                                                                       | 45               |
| 5     | Table Medals  | MDF wood with SECP Medal                                                                                                                                                                                                                                                                                                                                                                          | 45               |
| 6     | Wooden Box    | Material: Walnut solid wood with carving on top and 4 sides with 2 bronze latch closures.  Size Inches (Lx W x D) (11"x7"x3.5")  Interior: Decoration on lid with green velvet and green silk inside box.  Logo: Bronze Mattel with four color printed logo in the center.  Camel Bones: Two large and two small bones to be placed inside box.                                                   | 20               |
| 7     | Wooden Box    | Material: Walnut solid wood with carving on top and 4 sides with one iron latch closure.  Size Inches (L x W x D) (6"x4"x2.5") Interior: Decoration on lid with green velvet and green silk inside box. Logo: Bronze Mattel with four color printed logo in the center. Camel Bones: One large sized bone to be placed inside box.                                                                | 25               |
| 8     | Wooden Box    | Material: Tali solid wood with carving on top and 4 sides with one iron latch closure.  Size Inches: (L x W x D) (6"x4"x2.5") Interior: Decoration on lid with green velvet and green silk inside box. Logo: Bronze Mattel with four color printed logo in the center. Camel Bones: One large sized bone to be placed inside box.  Kraft Paper, Khaki Color, Size (9"x6.5") with one color screen | 25               |
| 9     | Paper Bag     | printed SECP logo. Green Rope and silver eyelet handle                                                                                                                                                                                                                                                                                                                                            | 100              |
| 10    | Paper Bag     | Kraft Paper, Khaki Color, Size (12"x9.4") with one color screen printed SECP logo. Green Rope and silver eyelet handle.                                                                                                                                                                                                                                                                           | 80               |

# Tea Mug

Magic Mug

Cufflinks/Key Chain/Coat Pin/Tie Pin (with Box)

Table Medal (Walnut Wood)

Table Medal (MDF Wood)