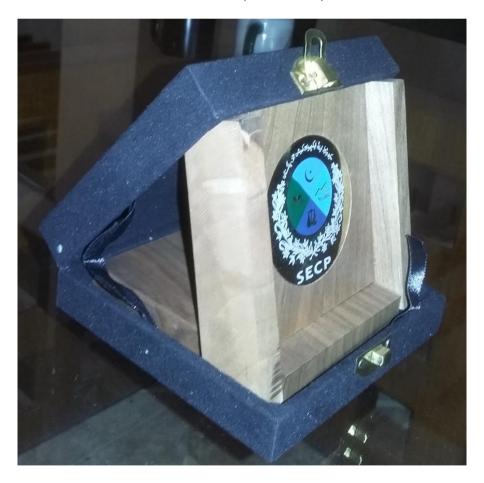

## Wooden Box (Small; tail)

## **List of Souvenirs Required**

| S. No | Souvenirs     | Description                                                                                                                                                                                                                                                                                                                                                                                       | Qty.<br>Required |
|-------|---------------|---------------------------------------------------------------------------------------------------------------------------------------------------------------------------------------------------------------------------------------------------------------------------------------------------------------------------------------------------------------------------------------------------|------------------|
| 1     | Tea Mugs      | Ceramic with SECP coated four color logo                                                                                                                                                                                                                                                                                                                                                          | 150              |
| 2     | Magic Mugs    | Ceramic; glows SECP logo when hot                                                                                                                                                                                                                                                                                                                                                                 | 150              |
| 3     | Cufflinks Set | The set includes Cufflink, Tie pin, Coat pin, Keychain with Box. Imported Brass material with Polish, gold plated with SECP coated four color logo                                                                                                                                                                                                                                                | 35               |
|       | Coat Pin      | Imported Brass material with Polish, gold plated with SECP coated four color logo                                                                                                                                                                                                                                                                                                                 | 50               |
|       | Tie Pin       | Imported Brass material with Polish, gold plated with SECP coated four color logo                                                                                                                                                                                                                                                                                                                 | 50               |
|       | Cufflinks     | Imported Brass material with Polish, gold plated with SECP coated four color logo                                                                                                                                                                                                                                                                                                                 | 50               |
|       | Key Chain     | Imported Brass material with Polish, gold plated with SECP coated four color logo                                                                                                                                                                                                                                                                                                                 | 50               |
| 4     | Table Medals  | Walnut wood with SECP Medal                                                                                                                                                                                                                                                                                                                                                                       | 45               |
| 5     | Table Medals  | MDF wood with SECP Medal                                                                                                                                                                                                                                                                                                                                                                          | 45               |
| 6     | Wooden Box    | Material: Walnut solid wood with carving on top and 4 sides with 2 bronze latch closures.  Size Inches (Lx W x D) (11"x7"x3.5")  Interior: Decoration on lid with green velvet and green silk inside box.  Logo: Bronze Mattel with four color printed logo in the center.  Camel Bones: Two large and two small bones to be placed inside box.                                                   | 20               |
| 7     | Wooden Box    | Material: Walnut solid wood with carving on top and 4 sides with one iron latch closure.  Size Inches (L x W x D) (6"x4"x2.5") Interior: Decoration on lid with green velvet and green silk inside box. Logo: Bronze Mattel with four color printed logo in the center. Camel Bones: One large sized bone to be placed inside box.                                                                | 25               |
| 8     | Wooden Box    | Material: Tali solid wood with carving on top and 4 sides with one iron latch closure.  Size Inches: (L x W x D) (6"x4"x2.5") Interior: Decoration on lid with green velvet and green silk inside box. Logo: Bronze Mattel with four color printed logo in the center. Camel Bones: One large sized bone to be placed inside box.  Kraft Paper, Khaki Color, Size (9"x6.5") with one color screen | 25               |
| 9     | Paper Bag     | printed SECP logo. Green Rope and silver eyelet handle                                                                                                                                                                                                                                                                                                                                            | 100              |
| 10    | Paper Bag     | Kraft Paper, Khaki Color, Size (12"x9.4") with one color screen printed SECP logo. Green Rope and silver eyelet handle.                                                                                                                                                                                                                                                                           | 80               |