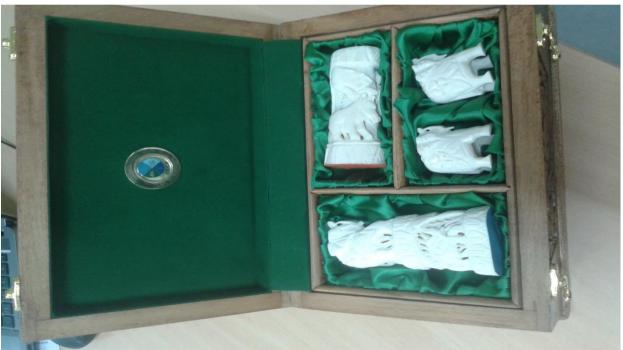

## **List of Souvenirs Required**

| S. No | Souvenirs     | Description                                                                                                                                                                                                                                                                                                                                                                                       | Qty.<br>Required |
|-------|---------------|---------------------------------------------------------------------------------------------------------------------------------------------------------------------------------------------------------------------------------------------------------------------------------------------------------------------------------------------------------------------------------------------------|------------------|
| 1     | Tea Mugs      | Ceramic with SECP coated four color logo                                                                                                                                                                                                                                                                                                                                                          | 150              |
| 2     | Magic Mugs    | Ceramic; glows SECP logo when hot                                                                                                                                                                                                                                                                                                                                                                 | 150              |
| 3     | Cufflinks Set | The set includes Cufflink, Tie pin, Coat pin, Keychain with Box. Imported Brass material with Polish, gold plated with SECP coated four color logo                                                                                                                                                                                                                                                | 35               |
|       | Coat Pin      | Imported Brass material with Polish, gold plated with SECP coated four color logo                                                                                                                                                                                                                                                                                                                 | 50               |
|       | Tie Pin       | Imported Brass material with Polish, gold plated with SECP coated four color logo                                                                                                                                                                                                                                                                                                                 | 50               |
|       | Cufflinks     | Imported Brass material with Polish, gold plated with SECP coated four color logo                                                                                                                                                                                                                                                                                                                 | 50               |
|       | Key Chain     | Imported Brass material with Polish, gold plated with SECP coated four color logo                                                                                                                                                                                                                                                                                                                 | 50               |
| 4     | Table Medals  | Walnut wood with SECP Medal                                                                                                                                                                                                                                                                                                                                                                       | 45               |
| 5     | Table Medals  | MDF wood with SECP Medal                                                                                                                                                                                                                                                                                                                                                                          | 45               |
| 6     | Wooden Box    | Material: Walnut solid wood with carving on top and 4 sides with 2 bronze latch closures.  Size Inches (Lx W x D) (11"x7"x3.5")  Interior: Decoration on lid with green velvet and green silk inside box.  Logo: Bronze Mattel with four color printed logo in the center.  Camel Bones: Two large and two small bones to be placed inside box.                                                   | 20               |
| 7     | Wooden Box    | Material: Walnut solid wood with carving on top and 4 sides with one iron latch closure.  Size Inches (L x W x D) (6"x4"x2.5") Interior: Decoration on lid with green velvet and green silk inside box. Logo: Bronze Mattel with four color printed logo in the center. Camel Bones: One large sized bone to be placed inside box.                                                                | 25               |
| 8     | Wooden Box    | Material: Tali solid wood with carving on top and 4 sides with one iron latch closure.  Size Inches: (L x W x D) (6"x4"x2.5") Interior: Decoration on lid with green velvet and green silk inside box. Logo: Bronze Mattel with four color printed logo in the center. Camel Bones: One large sized bone to be placed inside box.  Kraft Paper, Khaki Color, Size (9"x6.5") with one color screen | 25               |
| 9     | Paper Bag     | printed SECP logo. Green Rope and silver eyelet handle                                                                                                                                                                                                                                                                                                                                            | 100              |
| 10    | Paper Bag     | Kraft Paper, Khaki Color, Size (12"x9.4") with one color screen printed SECP logo. Green Rope and silver eyelet handle.                                                                                                                                                                                                                                                                           | 80               |

# Wooden Box (Large; Walnut)