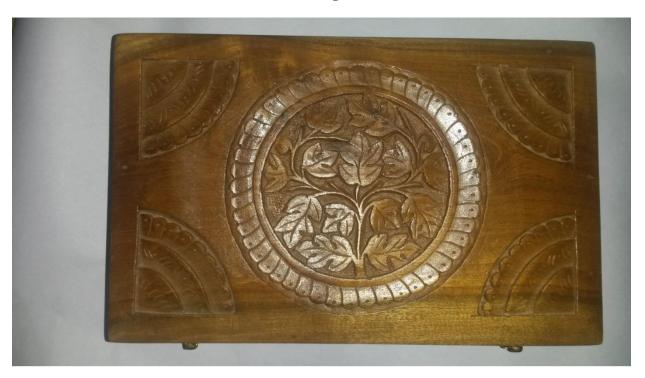

# Wooden Box (Large; Walnut)

## **List of Souvenirs Required**

| S. No | Souvenirs     | Description                                                                                                                                                                                                                                                                                                                                                                                       | Qty.<br>Required |
|-------|---------------|---------------------------------------------------------------------------------------------------------------------------------------------------------------------------------------------------------------------------------------------------------------------------------------------------------------------------------------------------------------------------------------------------|------------------|
| 1     | Tea Mugs      | Ceramic with SECP coated four color logo                                                                                                                                                                                                                                                                                                                                                          | 150              |
| 2     | Magic Mugs    | Ceramic; glows SECP logo when hot                                                                                                                                                                                                                                                                                                                                                                 | 150              |
| 3     | Cufflinks Set | The set includes Cufflink, Tie pin, Coat pin, Keychain with Box. Imported Brass material with Polish, gold plated with SECP coated four color logo                                                                                                                                                                                                                                                | 35               |
|       | Coat Pin      | Imported Brass material with Polish, gold plated with SECP coated four color logo                                                                                                                                                                                                                                                                                                                 | 50               |
|       | Tie Pin       | Imported Brass material with Polish, gold plated with SECP coated four color logo                                                                                                                                                                                                                                                                                                                 | 50               |
|       | Cufflinks     | Imported Brass material with Polish, gold plated with SECP coated four color logo                                                                                                                                                                                                                                                                                                                 | 50               |
|       | Key Chain     | Imported Brass material with Polish, gold plated with SECP coated four color logo                                                                                                                                                                                                                                                                                                                 | 50               |
| 4     | Table Medals  | Walnut wood with SECP Medal                                                                                                                                                                                                                                                                                                                                                                       | 45               |
| 5     | Table Medals  | MDF wood with SECP Medal                                                                                                                                                                                                                                                                                                                                                                          | 45               |
| 6     | Wooden Box    | Material: Walnut solid wood with carving on top and 4 sides with 2 bronze latch closures.  Size Inches (Lx W x D) (11"x7"x3.5")  Interior: Decoration on lid with green velvet and green silk inside box.  Logo: Bronze Mattel with four color printed logo in the center.  Camel Bones: Two large and two small bones to be placed inside box.                                                   | 20               |
| 7     | Wooden Box    | Material: Walnut solid wood with carving on top and 4 sides with one iron latch closure.  Size Inches (L x W x D) (6"x4"x2.5") Interior: Decoration on lid with green velvet and green silk inside box. Logo: Bronze Mattel with four color printed logo in the center. Camel Bones: One large sized bone to be placed inside box.                                                                | 25               |
| 8     | Wooden Box    | Material: Tali solid wood with carving on top and 4 sides with one iron latch closure.  Size Inches: (L x W x D) (6"x4"x2.5") Interior: Decoration on lid with green velvet and green silk inside box. Logo: Bronze Mattel with four color printed logo in the center. Camel Bones: One large sized bone to be placed inside box.  Kraft Paper, Khaki Color, Size (9"x6.5") with one color screen | 25               |
| 9     | Paper Bag     | printed SECP logo. Green Rope and silver eyelet handle                                                                                                                                                                                                                                                                                                                                            | 100              |
| 10    | Paper Bag     | Kraft Paper, Khaki Color, Size (12"x9.4") with one color screen printed SECP logo. Green Rope and silver eyelet handle.                                                                                                                                                                                                                                                                           | 80               |