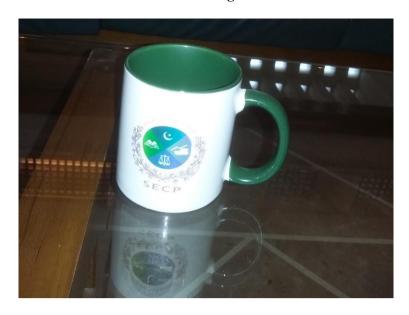

## **List of Souvenirs Required**

| S. No | Souvenirs     | Description                                                                                                                                                                                                                                                                                                                                                                                       | Qty.<br>Required |
|-------|---------------|---------------------------------------------------------------------------------------------------------------------------------------------------------------------------------------------------------------------------------------------------------------------------------------------------------------------------------------------------------------------------------------------------|------------------|
| 1     | Tea Mugs      | Ceramic with SECP coated four color logo                                                                                                                                                                                                                                                                                                                                                          | 150              |
| 2     | Magic Mugs    | Ceramic; glows SECP logo when hot                                                                                                                                                                                                                                                                                                                                                                 | 150              |
| 3     | Cufflinks Set | The set includes Cufflink, Tie pin, Coat pin, Keychain with Box. Imported Brass material with Polish, gold plated with SECP coated four color logo                                                                                                                                                                                                                                                | 35               |
|       | Coat Pin      | Imported Brass material with Polish, gold plated with SECP coated four color logo                                                                                                                                                                                                                                                                                                                 | 50               |
|       | Tie Pin       | Imported Brass material with Polish, gold plated with SECP coated four color logo                                                                                                                                                                                                                                                                                                                 | 50               |
|       | Cufflinks     | Imported Brass material with Polish, gold plated with SECP coated four color logo                                                                                                                                                                                                                                                                                                                 | 50               |
|       | Key Chain     | Imported Brass material with Polish, gold plated with SECP coated four color logo                                                                                                                                                                                                                                                                                                                 | 50               |
| 4     | Table Medals  | Walnut wood with SECP Medal                                                                                                                                                                                                                                                                                                                                                                       | 45               |
| 5     | Table Medals  | MDF wood with SECP Medal                                                                                                                                                                                                                                                                                                                                                                          | 45               |
| 6     | Wooden Box    | Material: Walnut solid wood with carving on top and 4 sides with 2 bronze latch closures.  Size Inches (Lx W x D) (11"x7"x3.5")  Interior: Decoration on lid with green velvet and green silk inside box.  Logo: Bronze Mattel with four color printed logo in the center.  Camel Bones: Two large and two small bones to be placed inside box.                                                   | 20               |
| 7     | Wooden Box    | Material: Walnut solid wood with carving on top and 4 sides with one iron latch closure.  Size Inches (L x W x D) (6"x4"x2.5") Interior: Decoration on lid with green velvet and green silk inside box. Logo: Bronze Mattel with four color printed logo in the center. Camel Bones: One large sized bone to be placed inside box.                                                                | 25               |
| 8     | Wooden Box    | Material: Tali solid wood with carving on top and 4 sides with one iron latch closure.  Size Inches: (L x W x D) (6"x4"x2.5") Interior: Decoration on lid with green velvet and green silk inside box. Logo: Bronze Mattel with four color printed logo in the center. Camel Bones: One large sized bone to be placed inside box.  Kraft Paper, Khaki Color, Size (9"x6.5") with one color screen | 25               |
| 9     | Paper Bag     | printed SECP logo. Green Rope and silver eyelet handle                                                                                                                                                                                                                                                                                                                                            | 100              |
| 10    | Paper Bag     | Kraft Paper, Khaki Color, Size (12"x9.4") with one color screen printed SECP logo. Green Rope and silver eyelet handle.                                                                                                                                                                                                                                                                           | 80               |

# Tea Mug

Magic Mug

Cufflinks/Key Chain/Coat Pin/Tie Pin (with Box)

Table Medal (Walnut Wood)

Table Medal (MDF Wood)