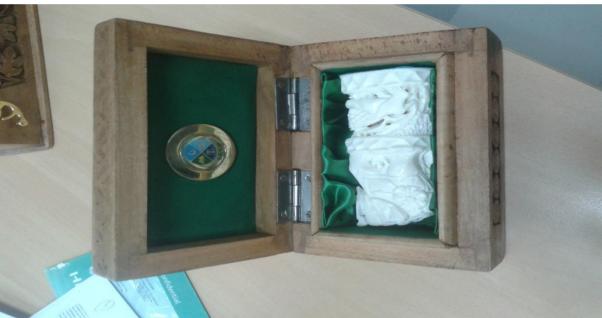

## **List of Souvenirs Required**

| S. No | Souvenirs     | Description                                                                                                                                                                                                                                                                                                                                                                                       | Qty.<br>Required |
|-------|---------------|---------------------------------------------------------------------------------------------------------------------------------------------------------------------------------------------------------------------------------------------------------------------------------------------------------------------------------------------------------------------------------------------------|------------------|
| 1     | Tea Mugs      | Ceramic with SECP coated four color logo                                                                                                                                                                                                                                                                                                                                                          | 150              |
| 2     | Magic Mugs    | Ceramic; glows SECP logo when hot                                                                                                                                                                                                                                                                                                                                                                 | 150              |
| 3     | Cufflinks Set | The set includes Cufflink, Tie pin, Coat pin, Keychain with Box. Imported Brass material with Polish, gold plated with SECP coated four color logo                                                                                                                                                                                                                                                | 35               |
|       | Coat Pin      | Imported Brass material with Polish, gold plated with SECP coated four color logo                                                                                                                                                                                                                                                                                                                 | 50               |
|       | Tie Pin       | Imported Brass material with Polish, gold plated with SECP coated four color logo                                                                                                                                                                                                                                                                                                                 | 50               |
|       | Cufflinks     | Imported Brass material with Polish, gold plated with SECP coated four color logo                                                                                                                                                                                                                                                                                                                 | 50               |
|       | Key Chain     | Imported Brass material with Polish, gold plated with SECP coated four color logo                                                                                                                                                                                                                                                                                                                 | 50               |
| 4     | Table Medals  | Walnut wood with SECP Medal                                                                                                                                                                                                                                                                                                                                                                       | 45               |
| 5     | Table Medals  | MDF wood with SECP Medal                                                                                                                                                                                                                                                                                                                                                                          | 45               |
| 6     | Wooden Box    | Material: Walnut solid wood with carving on top and 4 sides with 2 bronze latch closures.  Size Inches (Lx W x D) (11"x7"x3.5")  Interior: Decoration on lid with green velvet and green silk inside box.  Logo: Bronze Mattel with four color printed logo in the center.  Camel Bones: Two large and two small bones to be placed inside box.                                                   | 20               |
| 7     | Wooden Box    | Material: Walnut solid wood with carving on top and 4 sides with one iron latch closure.  Size Inches (L x W x D) (6"x4"x2.5") Interior: Decoration on lid with green velvet and green silk inside box. Logo: Bronze Mattel with four color printed logo in the center. Camel Bones: One large sized bone to be placed inside box.                                                                | 25               |
| 8     | Wooden Box    | Material: Tali solid wood with carving on top and 4 sides with one iron latch closure.  Size Inches: (L x W x D) (6"x4"x2.5") Interior: Decoration on lid with green velvet and green silk inside box. Logo: Bronze Mattel with four color printed logo in the center. Camel Bones: One large sized bone to be placed inside box.  Kraft Paper, Khaki Color, Size (9"x6.5") with one color screen | 25               |
| 9     | Paper Bag     | printed SECP logo. Green Rope and silver eyelet handle                                                                                                                                                                                                                                                                                                                                            | 100              |
| 10    | Paper Bag     | Kraft Paper, Khaki Color, Size (12"x9.4") with one color screen printed SECP logo. Green Rope and silver eyelet handle.                                                                                                                                                                                                                                                                           | 80               |

# Wooden Box (Large; Walnut)