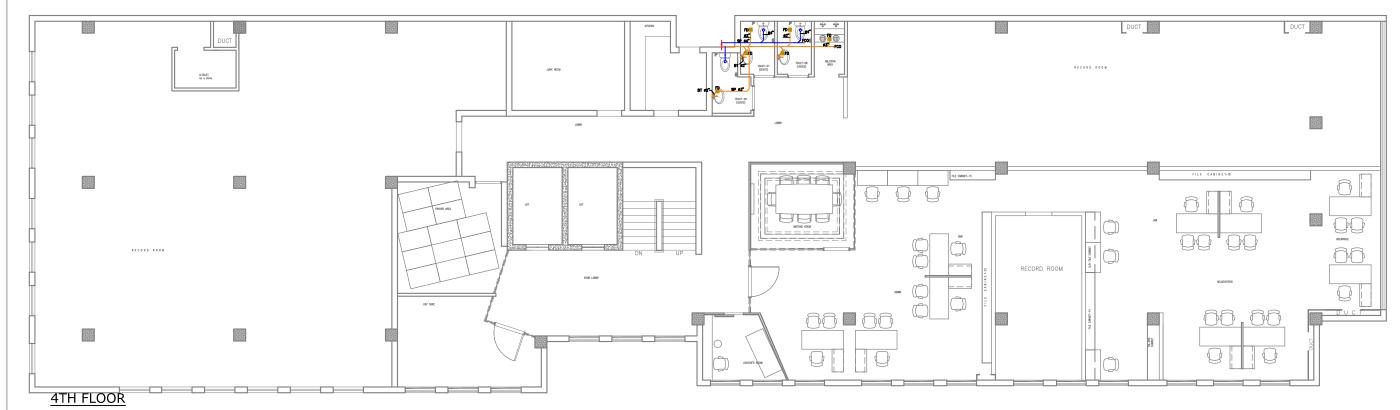

RAAHIM ASSOCIATES

MEP ENGINEERS & CONSULTANT
FLAT 07, 1F SHERAZ PLAZA, GULBERG II, LHR
Ph: 042-35764449, Cell no: 0333-4320990
E-mail: raahimassociates@gmail.com

DRAWING TITLE:

DRAINAGE SYSTEM LAYOUT 4TH FLOOR PLAN