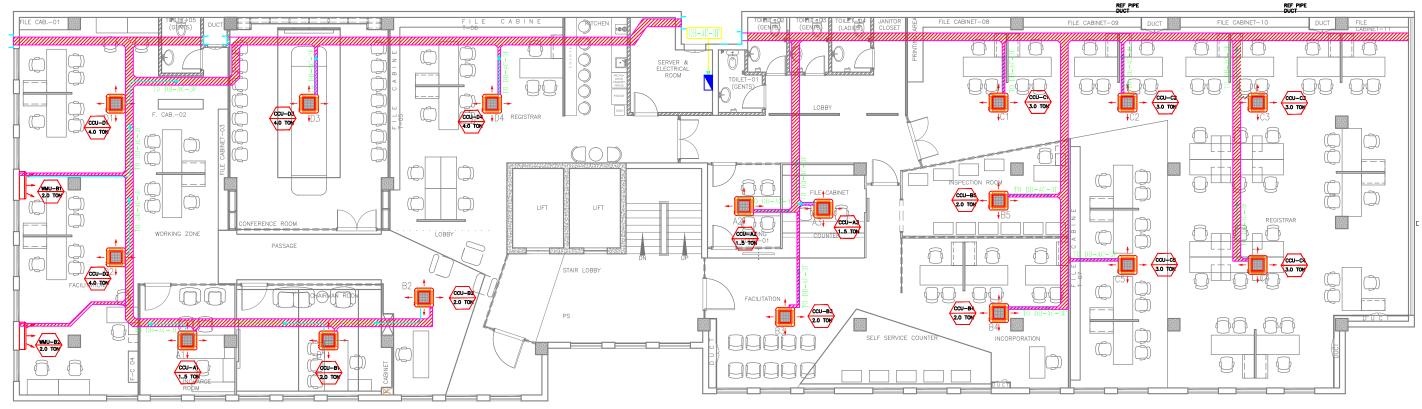

4th FLOOR WORKING PLAN

PROJECT:

CRO INTERIOR RENOVATION 3RD & 4TH FLOOR LAHORE

CONSULTANT:

SOHAIL A. KHAN ASSOCIATES
Architecture and Designing

House #159, Street 4, Race Course Road, Rawalpindi Tel: 5174329 - 5174098; Fax: 5125075 Email: mail@saka.net.pk

MEP CONSULTANT:

RAAHIM ASSOCIATES

MEP ENGINEERS & CONSULTANT
FLAT 07, 1F SHERAZ PLAZA, GULBERG II, LHR
Ph: 042-35764449, Cell no: 0333-4320990
E-mail: raahimassociates@gmail.com

DRAWING TITLE:

HVAC SYSTEM LAYOUT 4TH FLOOR PLAN

| DESIGN BY: | DRAWN BY:   | CHECK BY: |
|------------|-------------|-----------|
| M.B        | M. REHMAN   | S.Y.B     |
| SCALE:     | DATE:       | DWG.NO:   |
| N.T.S      | 30 May,2020 | HV-02     |