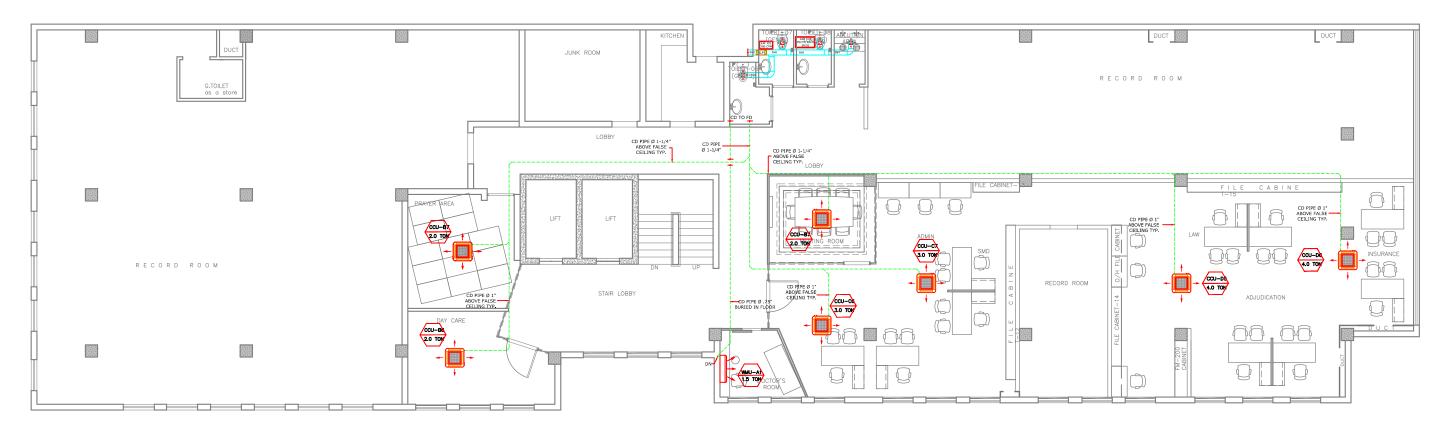

3rd FLOOR WORKING PLAN

PROJECT:

CRO INTERIOR RENOVATION 3RD & 4TH FLOOR LAHORE

CONSULTANT:

### SOHAIL A. KHAN ASSOCIATES Architecture and Designing

House #159, Street 4, Race Course Road, Rawalpindi Tel: 5174329 - 5174098; Fax: 5125075 Email: mail@saka.net.pk

## RAAHIM ASSOCIATES MEP ENGINEERS & CONSULTANT FLAT 07, 1F SHERAZ PLAZA, GULBERG II, LHR Ph: 042-35764449, Cell no: 0333-4320990 E-mail: raahimassociates@gmail.com

MEP CONSULTANT:

#### DRAWING TITLE:

HVAC SYSTEM LAYOUT 3rd FLOOR PLAN

| DESIGN BY: | DRAWN BY:   | CHECK BY: |
|------------|-------------|-----------|
| M.B        | M. REHMAN   | S.Y.B     |
| SCALE:     | DATE:       | DWG.NO:   |
| N.T.S      | 30 May,2020 | HV-01     |