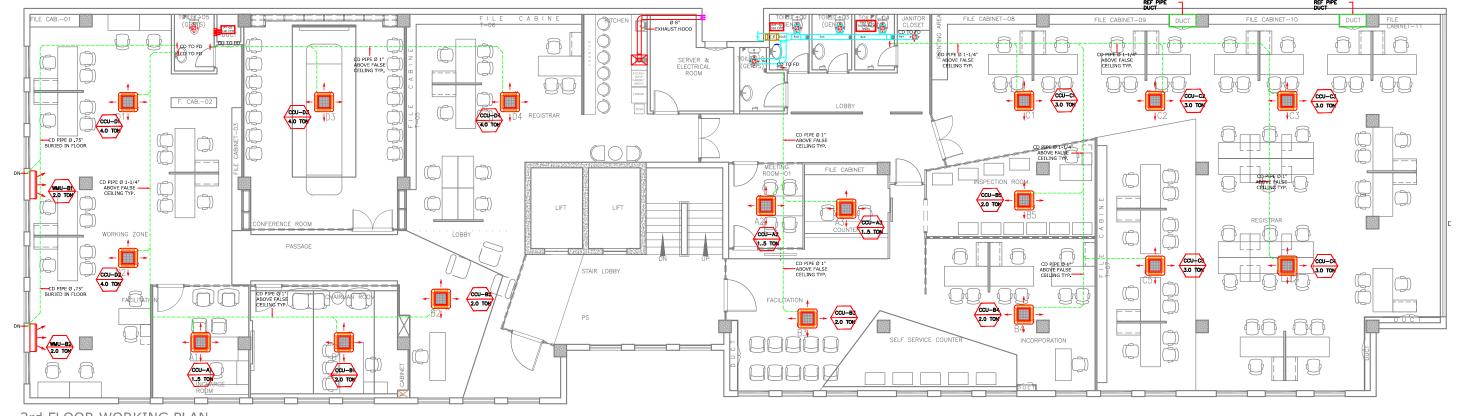

3rd FLOOR WORKING PLAN

PROJECT:

CRO INTERIOR RENOVATION 3RD & 4TH FLOOR LAHORE

CONSULTANT:

SOHAIL A. KHAN ASSOCIATES
Architecture and Designing

House #159, Street 4, Race Course Road, Rawalpindi Tel: 5174329 - 5174098; Fax: 5125075 Email: mail@saka.net.pk

DRAWING TITLE:

HVAC CONDENSATE LAYOUT 3RD FLOOR

| _ |            |             |            |
|---|------------|-------------|------------|
|   | DESIGN BY: | DRAWN BY:   | CHECK BY:  |
|   |            |             |            |
|   | M.B        | M. REHMAN   | S.Y.B      |
|   | SCALE:     | DATE:       | DWG.NO:    |
|   | NITTO      | 20.34 2020  | HV-04      |
|   | N.T.S      | 30 May,2020 | 11 V — U 4 |