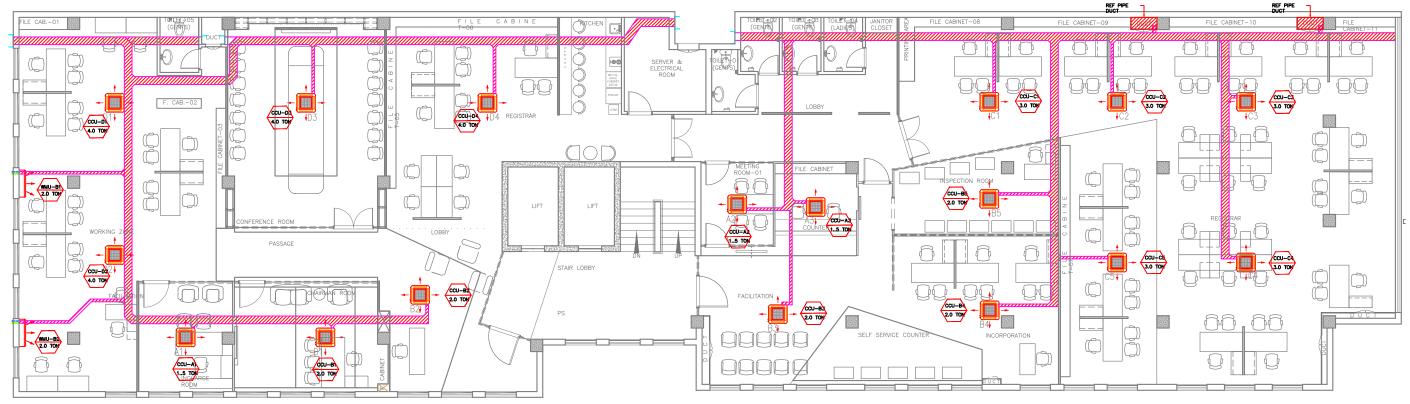

3rd FLOOR WORKING PLAN

PROJECT:

CRO INTERIOR RENOVATION 3RD & 4TH FLOOR LAHORE

CONSULTANT:

### SOHAIL A. KHAN ASSOCIATES Architecture and Designing

House #159, Street 4, Race Course Road, Rawalpindi Tel: 5174329 - 5174098; Fax: 5125075 Email: mail@saka.net.pk

## RAAHIM ASSOCIATES MEP ENGINEERS & CONSULTANT FLAT 07, 1F SHERAZ PLAZA, GULBERG II, LHR Ph: 042-35764449, Cell no: 0333-4320990 E-mail: raahimassociates@gmail.com

MEP CONSULTANT:

#### DRAWING TITLE:

HVAC SYSTEM LAYOUT 3rd FLOOR PLAN

| DESIGN BY: | DRAWN BY:   | CHECK BY: |
|------------|-------------|-----------|
| M.B        | M. REHMAN   | S.Y.B     |
| SCALE:     | DATE:       | DWG.NO:   |
| N.T.S      | 30 May,2020 | HV-01     |