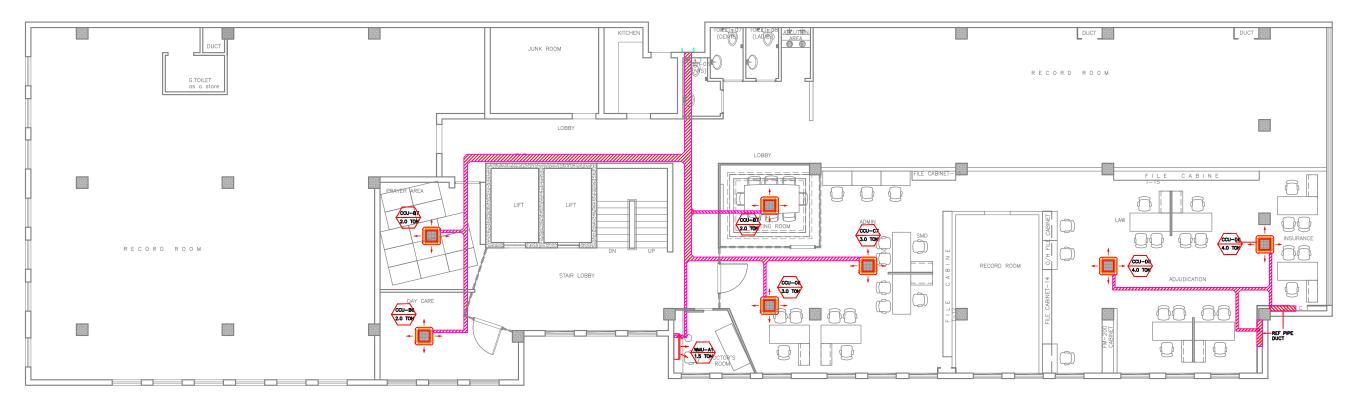

4th FLOOR WORKING PLAN

PROJECT:

CRO INTERIOR RENOVATION 3RD & 4TH FLOOR LAHORE

CONSULTANT:

SOHAIL A. KHAN ASSOCIATES
Architecture and Designing

House #159, Street 4, Race Course Road, Rawalpindi Tel: 5174329 - 5174098; Fax: 5125075 Email: mail@saka.net.pk

MEP CONSULTANT:

RAAHIM ASSOCIATES

MEP ENGINEERS & CONSULTANT
FLAT 07, 1F SHERAZ PLAZA, GULBERG II, LHR
Ph: 042-35764449, Cell no: 0333-4320990
E-mail: raahimassociates@gmail.com

DRAWING TITLE:

HVAC SYSTEM LAYOUT 4TH FLOOR PLAN

| DESIGN BY: | DRAWN BY:   | CHECK BY: |
|------------|-------------|-----------|
| M.B        | M. REHMAN   | S.Y.B     |
| SCALE:     | DATE:       | DWG.NO:   |
| N.T.S      | 30 May,2020 | HV-02     |