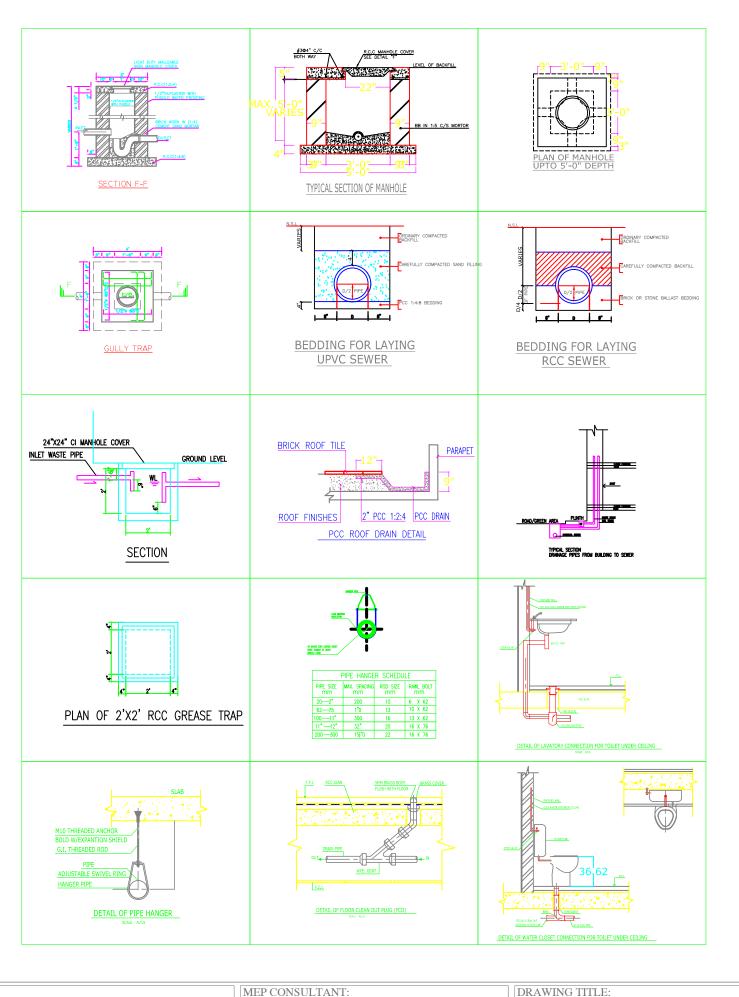

DRAWING TITLE:

PLUMBING STANDARD DETAILS

| DESIGN BY: | DRAWN BY:   | CHECK BY: |
|------------|-------------|-----------|
| M.B        | M. REHMAN   | S.Y.B     |
| SCALE:     | DATE:       | DWG.NO:   |
| N.T.S      | 30 May,2020 | P-05      |