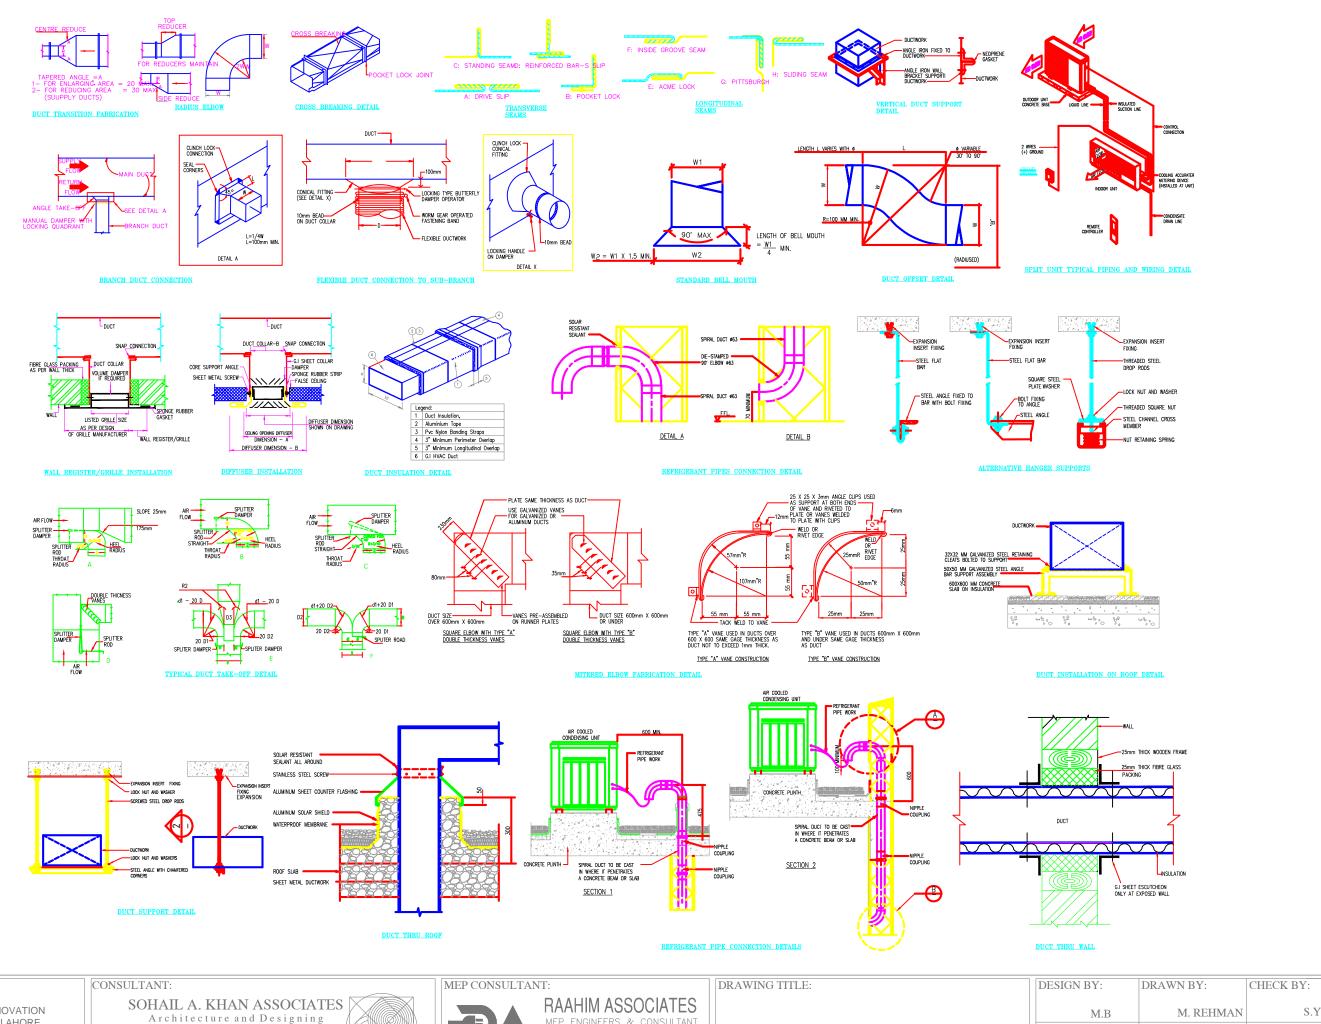

PROJECT:

CRO INTERIOR RENOVATION 3RD & 4TH FLOOR LAHORE

House #159, Street 4, Race Course Road, Rawalpindi
Tel: 5174329 - 5174098; Fax: 5125075
Email: mail@saka.net.pk

HVAC STANDARD DETAILS

| DESIGN BY: | DRAWN BY:   | CHECK BY: |
|------------|-------------|-----------|
| M.B        | M. REHMAN   | S.Y.B     |
| SCALE:     | DATE:       | DWG.NO:   |
| N.T.S      | 30 May,2020 | HV-08     |