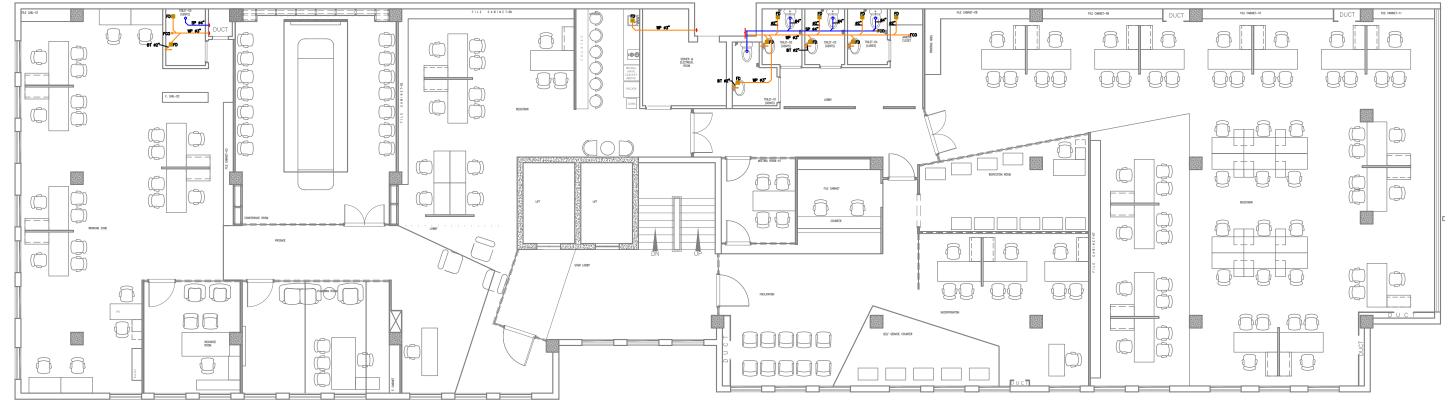

3RD FLOOR

DRAINAGE SUPPLY LAYOUT

PROJECT:

CRO INTERIOR RENOVATION 3RD & 4TH FLOOR LAHORE

CONSULTANT:

SOHAIL A. KHAN ASSOCIATES
Architecture and Designing

House #159, Street 4, Race Course Road, Rawalpindi Tel: 5174329 - 5174098; Fax: 5125075 Email: mail@saka.net.pk

DRAINAGE SYSTEM LAYOUT 3RD FLOOR PLAN

DRAWING TITLE:

| 1 | DESIGN BY: | DRAWN BY:   | CHECK BY: |
|---|------------|-------------|-----------|
|   | M.B        | M. REHMAN   | S.Y.B     |
|   | SCALE:     | DATE:       | DWG.NO:   |
|   | N.T.S      | 30 May,2020 | P-02      |